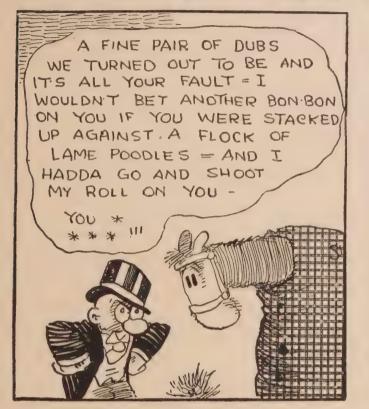

And his feelings for Spark Plug—well, they change from time to time. When Spark Plug wins a race, Barney loves him like a brother. But when Sparky loses, Barney always figures out how much he could get for him at a glue factory.